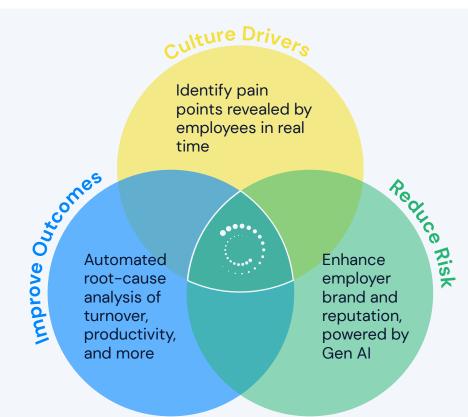

## Empower HR professionals with customized solutions based on employee perception data

Aniline's Al-powered workforce insights pinpoint employee pain points in real time across over 70,000 companies, enabling you to make informed decisions, seize opportunities, and drive impactful change.

- · Develop strong change management strategies
- Improve business outcomes
- Identify employee pain points
- Reduce risk
- Foster stronger organizational cultures