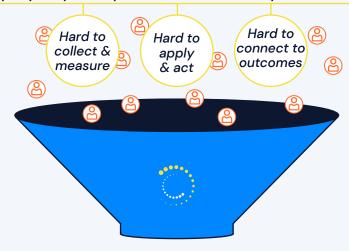

#### Employee perception data critically overlooked

#### but powerful in business intelligence

HR & Tech

M&A

Risk Mgmt B2B Sales

CxO
Procurement
Talent
Compliance
M&A

Researchers Consultants M&A Advisors Sales

Insurers
Private Equity
Asset
Managers

<sup>\*</sup> Smart Briefs are GenAl reports that harness the collective intelligence and sentiment from 1 billion+ employee opinions and reviews, distilled into streamlined, comprehensive, downloadable reports designed for easy customization.